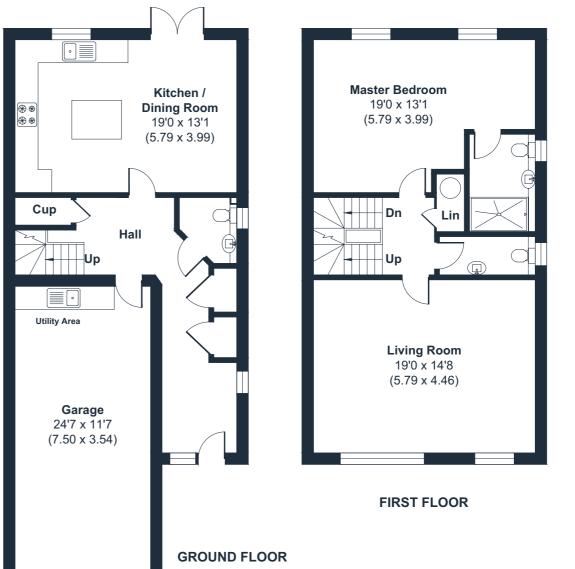

## LUXURY LIVING IN THE HEART OF BRACKNELL.

Set over three floors, each of these impressive homes has been built to an extremely high standard and benefit from four good-sized bedrooms including two with en-suites, a large kitchen/dining room with views of the private rear garden, good sized garage with utility area and a 19ft living room.

Lose yourself in the beautiful surroundings and fall in love with your new home at Whittington Gate.

PLOTS 1 & 3 2,057 SQ FT 191 SQ METRES (includes garage)

SECOND FLOOR

PLOTS 2 & 4 2,057 SQ FT 191 SQ METRES (includes garage)