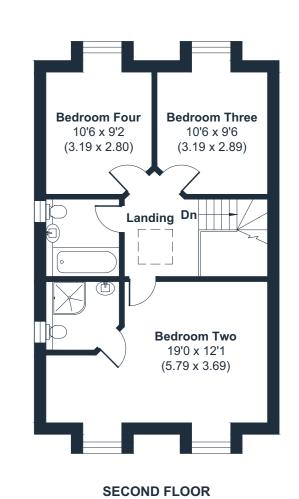

## LUXURY LIVING IN THE HEART OF BRACKNELL.

Set over three floors, each of these impressive homes has been built to an extremely high standard and benefit from four good-sized bedrooms including two with en-suites, a large kitchen/dining room with views of the private rear garden, good sized garage with utility area and a 19ft living room.

Lose yourself in the beautiful surroundings and fall in love with your new home at Whittington Gate.

PLOTS 1 & 3 2,057 SQ FT 191 SQ METRES (includes garage)

SECOND FLOOR

PLOTS 2 & 4 2,057 SQ FT 191 SQ METRES (includes garage)