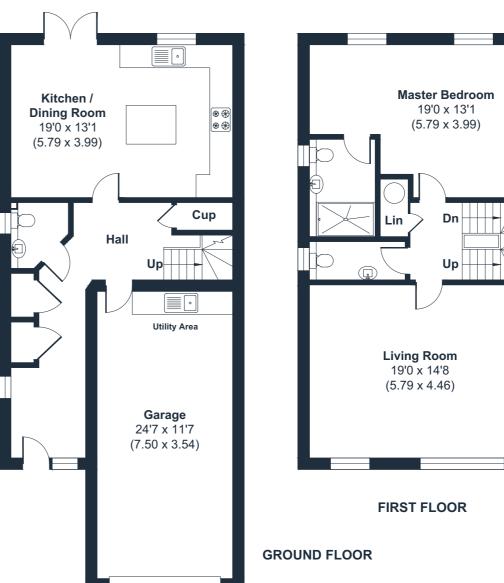

## LUXURY LIVING IN THE HEART OF BRACKNELL.

Set over three floors, each of these impressive homes has been built to an extremely high standard and benefit from four good-sized bedrooms including two with en-suites, a large kitchen/dining room with views of the private rear garden, good sized garage with utility area and a 19ft living room.

Lose yourself in the beautiful surroundings and fall in love with your new home at Whittington Gate.

PLOTS 1 & 3 2,057 SQ FT 191 SQ METRES (includes garage)

SECOND FLOOR

PLOTS 2 & 4 2,057 SQ FT 191 SQ METRES (includes garage)