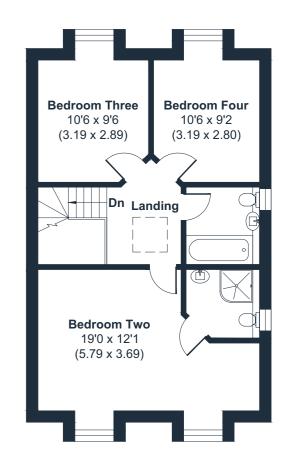

## LUXURY LIVING IN THE HEART OF BRACKNELL.

Set over three floors, each of these impressive homes has been built to an extremely high standard and benefit from four good-sized bedrooms including two with en-suites, a large kitchen/dining room with views of the private rear garden, good sized garage with utility area and a 19ft living room.

Lose yourself in the beautiful surroundings and fall in love with your new home at Whittington Gate.

PLOTS 1 & 3 2,057 SQ FT 191 SQ METRES (includes garage)

SECOND FLOOR

PLOTS 2 & 4 2,057 SQ FT 191 SQ METRES (includes garage)