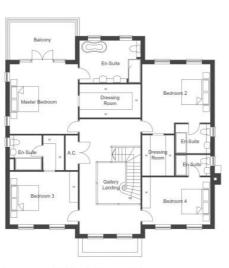

Proposed Ground Floor Plan

Proposed First Floor Plan

The plot on offer has full planning permission for a 4250 sq. ft. home, presenting a rare opportunity for those looking to build their own house with an approximate budget of £2.5 million.

Significant savings, including Stamp Duty and VAT, can be realised due to the nature of this being claimable back on new builds. The excitement lies in the prospect of purchasing and constructing your own home, supported by the high-value properties in this extraordinary location.