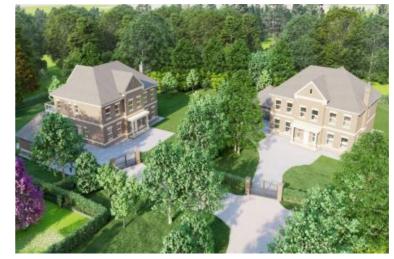

The plot on offer has full planning permission for a 4250 sq. ft. home, presenting a rare opportunity for those looking to build their own house with an approximate budget of £2.5 million.

Significant savings, including Stamp Duty and VAT, can be realised due to the nature of this being claimable back on new builds. The excitement lies in the prospect of purchasing and constructing your own home, supported by the high-value properties in this extraordinary location.

The plot size is just under half an acre and will have its private access via a shared driveway.