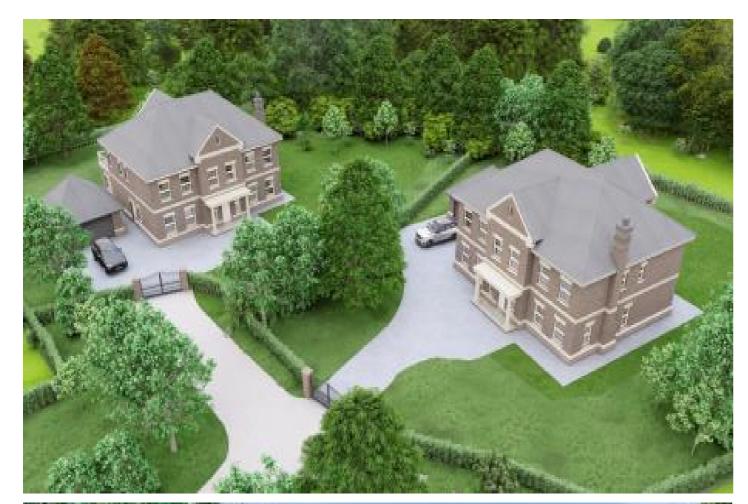

The plot on offer has full planning permission for a 4250 sq. ft. home, presenting a rare opportunity for those looking to build their own house with an approximate budget of £2.5 million.

Significant savings, including Stamp Duty and VAT, can be realised due to the nature of this being claimable back on new builds. The excitement lies in the prospect of purchasing and constructing your own home, supported by the high-value properties in this extraordinary location.

The plot size is just under half an acre and will have its private access via a shared driveway.