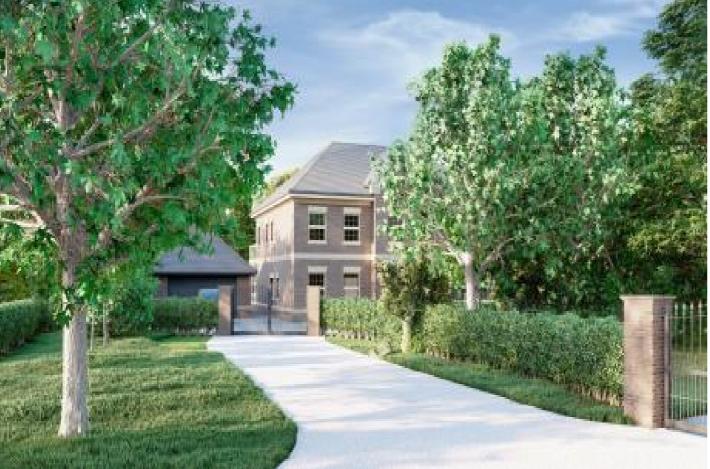

### O.I.E.O. £900,000 DEVELOPMENT OF SINGLE PLOT

Council Tax Band

Birch Lane is situated within one of Ascot's most sought-after private roads, near the beginning of the renowned 'Royal Ascot' location.

The plot on offer has full planning permission for a 4250 sq. ft. home, presenting a rare opportunity for those looking to build their own house with an approximate budget of £2.5 million.

Significant savings, including Stamp Duty and VAT, can be realised due to the nature of this being claimable back on new builds. The excitement lies in the prospect of purchasing and constructing your own home, supported by the high-value properties in this extraordinary location.

The plot size is just under half an acre and will have its private access via a shared driveway.