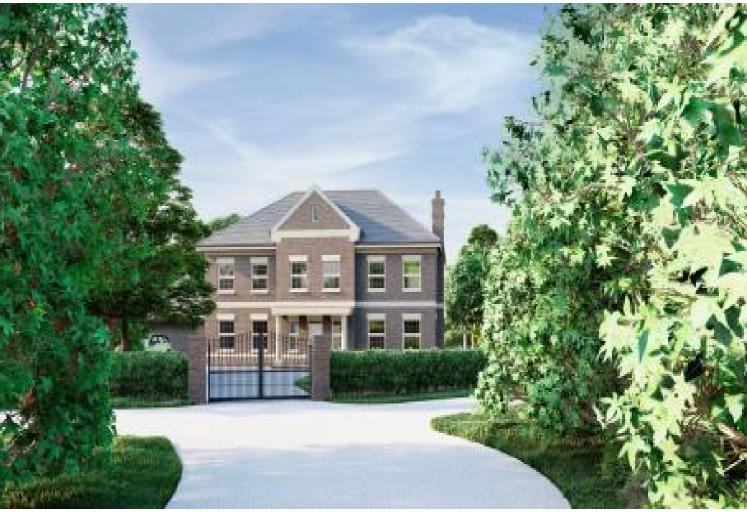

### O.I.E.O. £900,000 DEVELOPMENT OF SINGLE PLOT

Council Tax Band

Birch Lane is situated within one of Ascot's most sought-after private roads, near the beginning of the renowned 'Royal Ascot' location.

The plot on offer has full planning permission for a 4250 sq. ft. home, presenting a rare opportunity for those looking to build their own house with an approximate budget of £2.5 million.

Significant savings, including Stamp Duty and VAT, can be realised due to the nature of this being claimable back on new builds. The excitement lies in the prospect of purchasing and constructing your own home, supported by the high-value properties in this extraordinary location.

The plot size is just under half an acre and will have its private access via a shared driveway.