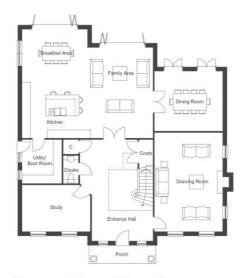

Proposed Ground Floor Plan

Proposed First Floor Plan

The plot on offer has full planning permission for a 4250 sq. ft. home, presenting a rare opportunity for those looking to build their own house with an approximate budget of £2.5 million.

Significant savings, including Stamp Duty and VAT, can be realised due to the nature of this being claimable back on new builds. The excitement lies in the prospect of purchasing and constructing your own home, supported by the high-value properties in this extraordinary location.